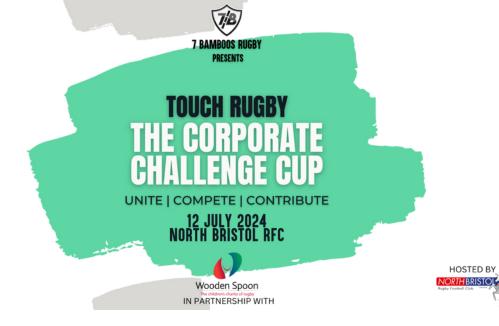

# YOU'RE INVITED

We are pleased to invite you to the Corporate Challenge Cup 2024. This corporate touch tournament promises to be an action-packed day of touch rugby, team building and fundraising.

Squad sizes should be between 8 to 12 players, with 6 players taking to the field during a match (4 males and 2 females).

### **Tournament Schedule**

09.00 Team Registration
10.00 Tournament kick-off
13.00 Lunch Break
14.00 Tournament Resumes
15.30 Finals followed by trophy presentations
\*Times are subject to change

#### When and Where

Friday 12 July 2024 North Bristol RFC Oaklands, Gloucester Road Bristol, BS32 4AG Venue directions