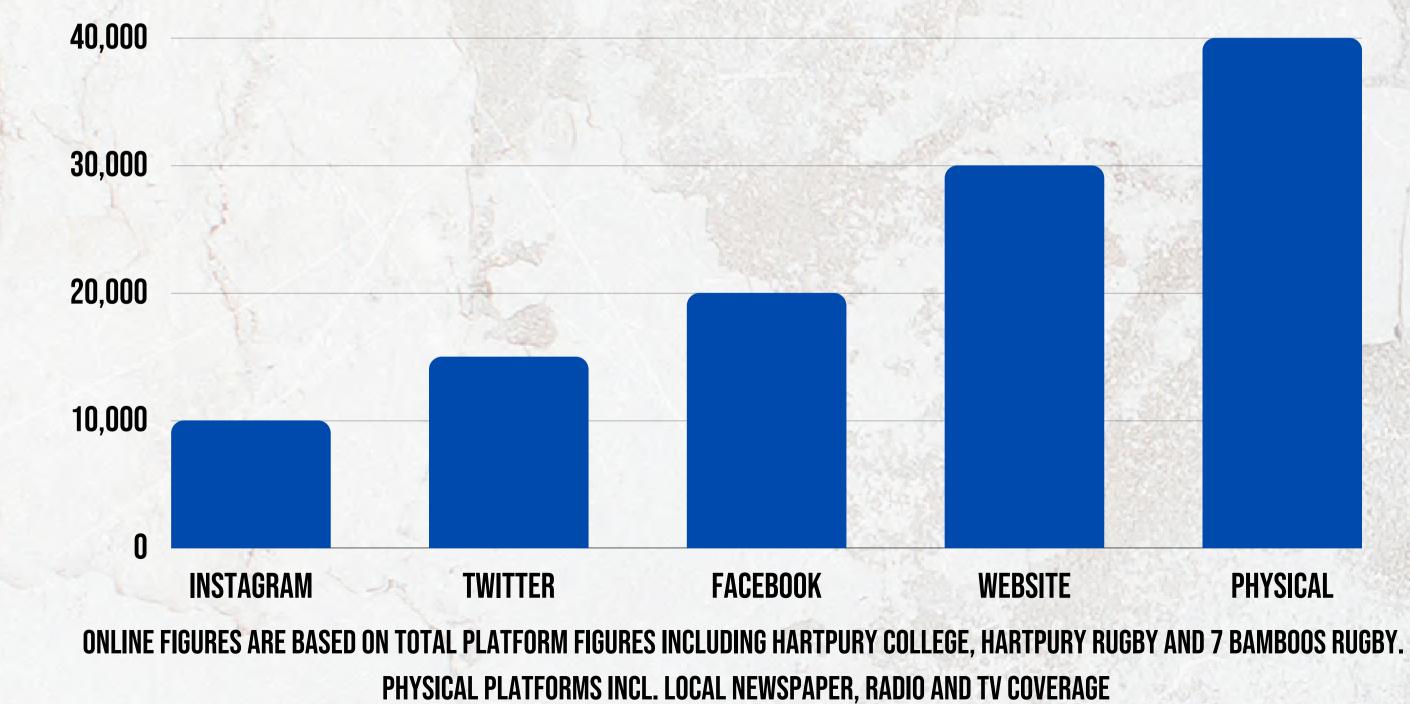

### YOUR SPONSORSHIP OPPORTUNITY

- **•YOUR BRAND HIGHLIGHTED IN ALL COMMUNICATIONS**
- **•ONLINE PLATFORMS: WEBSITE AND SOCIAL MEDIA**
- •PHYSICAL PLATFORMS: MATCH DAY PROGRAMMES, BANNERS AND FLAGS SPONSORSHIP OPPORTUNITIES AVAILABLE FROM ONLY £50
- •EXCLUSIVE INVITE TO THE EVENT

### PHYSICAL WEBSITE